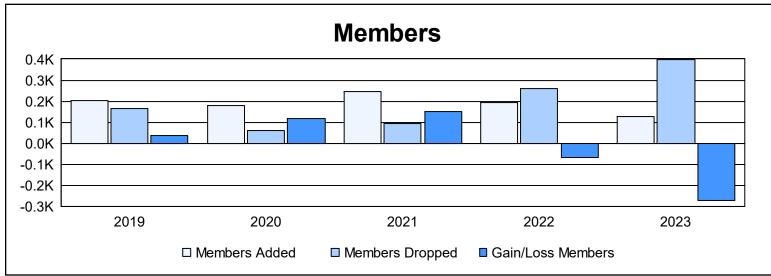

District E 3 As of June 2023 Cumulative

| Year      | New<br>Clubs | Dropped<br>Clubs | Gain/<br>Loss<br>Clubs | New<br>Members | Charter<br>Members | Reinstate<br>Members | Transfer<br>Members | Total<br>Member<br>Added | Total<br>Members<br>Dropped | Gain/<br>Loss<br>Members |
|-----------|--------------|------------------|------------------------|----------------|--------------------|----------------------|---------------------|--------------------------|-----------------------------|--------------------------|
| 2018-2019 | 2            | 1                | 1                      | 147            | 49                 | 0                    | 5                   | 201                      | 163                         | 38                       |
| 2019-2020 | 3            | 0                | 3                      | 96             | 83                 | 0                    | 0                   | 179                      | 62                          | 117                      |
| 2020-2021 | 4            | 0                | 4                      | 132            | 110                | 1                    | 1                   | 244                      | 94                          | 150                      |
| 2021-2022 | 4            | 0                | 4                      | 70             | 114                | 1                    | 8                   | 193                      | 259                         | -66                      |
| 2022-2023 | 1            | 9                | -8                     | 88             | 31                 | 1                    | 6                   | 126                      | 399                         | -273                     |
| Average   | 3            | 2                | 1                      | 107            | 77                 | 1                    | 4                   | 189                      | 195                         | -7                       |